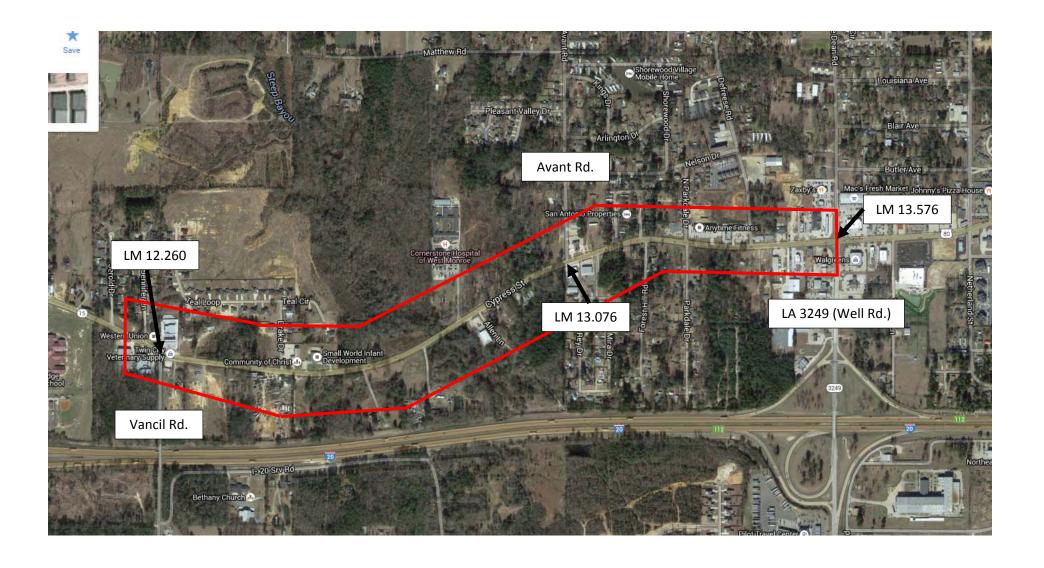

# STAGE 0 Preliminary Scope and Budget Checklist

| A.                                                                                             | Project Background                                                                                                                                                                                                                                                                                                                            |                                                                                                                                                                                                                                                                                                                                                                                                                                                                                                                                                                                                                                                                                                                                                                                                                                                                                                                                                                                                                                                                                                                                                                                                                                                                                                                                                                                                                                                                                                                                                                                                                                                                                                                                                                                                                                                                                                                                                                                                                                                                                                                                |                                                                                                                                                                                                                                                      |
|------------------------------------------------------------------------------------------------|-----------------------------------------------------------------------------------------------------------------------------------------------------------------------------------------------------------------------------------------------------------------------------------------------------------------------------------------------|--------------------------------------------------------------------------------------------------------------------------------------------------------------------------------------------------------------------------------------------------------------------------------------------------------------------------------------------------------------------------------------------------------------------------------------------------------------------------------------------------------------------------------------------------------------------------------------------------------------------------------------------------------------------------------------------------------------------------------------------------------------------------------------------------------------------------------------------------------------------------------------------------------------------------------------------------------------------------------------------------------------------------------------------------------------------------------------------------------------------------------------------------------------------------------------------------------------------------------------------------------------------------------------------------------------------------------------------------------------------------------------------------------------------------------------------------------------------------------------------------------------------------------------------------------------------------------------------------------------------------------------------------------------------------------------------------------------------------------------------------------------------------------------------------------------------------------------------------------------------------------------------------------------------------------------------------------------------------------------------------------------------------------------------------------------------------------------------------------------------------------|------------------------------------------------------------------------------------------------------------------------------------------------------------------------------------------------------------------------------------------------------|
| District                                                                                       | 05 – Monroe                                                                                                                                                                                                                                                                                                                                   | Parish                                                                                                                                                                                                                                                                                                                                                                                                                                                                                                                                                                                                                                                                                                                                                                                                                                                                                                                                                                                                                                                                                                                                                                                                                                                                                                                                                                                                                                                                                                                                                                                                                                                                                                                                                                                                                                                                                                                                                                                                                                                                                                                         | Ouachita                                                                                                                                                                                                                                             |
| Route _                                                                                        | US 80                                                                                                                                                                                                                                                                                                                                         | Control Section                                                                                                                                                                                                                                                                                                                                                                                                                                                                                                                                                                                                                                                                                                                                                                                                                                                                                                                                                                                                                                                                                                                                                                                                                                                                                                                                                                                                                                                                                                                                                                                                                                                                                                                                                                                                                                                                                                                                                                                                                                                                                                                | n <u>001-09</u>                                                                                                                                                                                                                                      |
| Begin L                                                                                        | og Mile <u>12.260</u>                                                                                                                                                                                                                                                                                                                         | End Log Mile                                                                                                                                                                                                                                                                                                                                                                                                                                                                                                                                                                                                                                                                                                                                                                                                                                                                                                                                                                                                                                                                                                                                                                                                                                                                                                                                                                                                                                                                                                                                                                                                                                                                                                                                                                                                                                                                                                                                                                                                                                                                                                                   | 13.576                                                                                                                                                                                                                                               |
| Project (                                                                                      | Category (Safety, Capacity, etc.): Safety, C                                                                                                                                                                                                                                                                                                  | Capacity, Access                                                                                                                                                                                                                                                                                                                                                                                                                                                                                                                                                                                                                                                                                                                                                                                                                                                                                                                                                                                                                                                                                                                                                                                                                                                                                                                                                                                                                                                                                                                                                                                                                                                                                                                                                                                                                                                                                                                                                                                                                                                                                                               | s Management                                                                                                                                                                                                                                         |
| Date Stu                                                                                       | ndy Completed: June 10, 2015                                                                                                                                                                                                                                                                                                                  |                                                                                                                                                                                                                                                                                                                                                                                                                                                                                                                                                                                                                                                                                                                                                                                                                                                                                                                                                                                                                                                                                                                                                                                                                                                                                                                                                                                                                                                                                                                                                                                                                                                                                                                                                                                                                                                                                                                                                                                                                                                                                                                                |                                                                                                                                                                                                                                                      |
| Describe                                                                                       | e the existing facility:                                                                                                                                                                                                                                                                                                                      |                                                                                                                                                                                                                                                                                                                                                                                                                                                                                                                                                                                                                                                                                                                                                                                                                                                                                                                                                                                                                                                                                                                                                                                                                                                                                                                                                                                                                                                                                                                                                                                                                                                                                                                                                                                                                                                                                                                                                                                                                                                                                                                                |                                                                                                                                                                                                                                                      |
| Function                                                                                       | nal classification: Minor Arterial                                                                                                                                                                                                                                                                                                            | Numb                                                                                                                                                                                                                                                                                                                                                                                                                                                                                                                                                                                                                                                                                                                                                                                                                                                                                                                                                                                                                                                                                                                                                                                                                                                                                                                                                                                                                                                                                                                                                                                                                                                                                                                                                                                                                                                                                                                                                                                                                                                                                                                           | per and width of lanes: 2 – 12'                                                                                                                                                                                                                      |
| Shoulde                                                                                        | r width and type: 6' paved shoulders                                                                                                                                                                                                                                                                                                          | Mode                                                                                                                                                                                                                                                                                                                                                                                                                                                                                                                                                                                                                                                                                                                                                                                                                                                                                                                                                                                                                                                                                                                                                                                                                                                                                                                                                                                                                                                                                                                                                                                                                                                                                                                                                                                                                                                                                                                                                                                                                                                                                                                           | : <u>Urban</u>                                                                                                                                                                                                                                       |
| Access of                                                                                      | control: No Control ADT: 8,700 vp                                                                                                                                                                                                                                                                                                             | d to 18,100 vpd                                                                                                                                                                                                                                                                                                                                                                                                                                                                                                                                                                                                                                                                                                                                                                                                                                                                                                                                                                                                                                                                                                                                                                                                                                                                                                                                                                                                                                                                                                                                                                                                                                                                                                                                                                                                                                                                                                                                                                                                                                                                                                                | near Well Rd. Posted Speed: 45 mph                                                                                                                                                                                                                   |
| include j<br>have bee                                                                          | pedestrian facilities): There are currently no<br>en witnessed within the project limits. No cr                                                                                                                                                                                                                                               | o pedestrian fac<br>cashes involving                                                                                                                                                                                                                                                                                                                                                                                                                                                                                                                                                                                                                                                                                                                                                                                                                                                                                                                                                                                                                                                                                                                                                                                                                                                                                                                                                                                                                                                                                                                                                                                                                                                                                                                                                                                                                                                                                                                                                                                                                                                                                           | - <del>-</del>                                                                                                                                                                                                                                       |
|                                                                                                | e the adjacent land use: Adjacent land use                                                                                                                                                                                                                                                                                                    |                                                                                                                                                                                                                                                                                                                                                                                                                                                                                                                                                                                                                                                                                                                                                                                                                                                                                                                                                                                                                                                                                                                                                                                                                                                                                                                                                                                                                                                                                                                                                                                                                                                                                                                                                                                                                                                                                                                                                                                                                                                                                                                                | with streets feeding residential.                                                                                                                                                                                                                    |
|                                                                                                | the sponsor of the study? <u>DOTD District 05</u>                                                                                                                                                                                                                                                                                             |                                                                                                                                                                                                                                                                                                                                                                                                                                                                                                                                                                                                                                                                                                                                                                                                                                                                                                                                                                                                                                                                                                                                                                                                                                                                                                                                                                                                                                                                                                                                                                                                                                                                                                                                                                                                                                                                                                                                                                                                                                                                                                                                |                                                                                                                                                                                                                                                      |
|                                                                                                | ly team members: <u>Natalie Sistrunk, Bridge</u>                                                                                                                                                                                                                                                                                              |                                                                                                                                                                                                                                                                                                                                                                                                                                                                                                                                                                                                                                                                                                                                                                                                                                                                                                                                                                                                                                                                                                                                                                                                                                                                                                                                                                                                                                                                                                                                                                                                                                                                                                                                                                                                                                                                                                                                                                                                                                                                                                                                |                                                                                                                                                                                                                                                      |
|                                                                                                | s project be adding miles to the state hig<br>of ownership been initiated with the approp                                                                                                                                                                                                                                                     |                                                                                                                                                                                                                                                                                                                                                                                                                                                                                                                                                                                                                                                                                                                                                                                                                                                                                                                                                                                                                                                                                                                                                                                                                                                                                                                                                                                                                                                                                                                                                                                                                                                                                                                                                                                                                                                                                                                                                                                                                                                                                                                                | new alignment, new facility)? If yes, has a lo                                                                                                                                                                                                       |
|                                                                                                | e recent, current or near future planning stu-                                                                                                                                                                                                                                                                                                |                                                                                                                                                                                                                                                                                                                                                                                                                                                                                                                                                                                                                                                                                                                                                                                                                                                                                                                                                                                                                                                                                                                                                                                                                                                                                                                                                                                                                                                                                                                                                                                                                                                                                                                                                                                                                                                                                                                                                                                                                                                                                                                                | -                                                                                                                                                                                                                                                    |
| number,<br>the On S<br>Provide<br>H.00993                                                      | H.009932, to widen US 80 within these properties by System – Steep Bayou Bridge. The bridge is a brief chronology of these planning students in the near future: to be completed by a completed by a complete of the steep statement.                                                                                                         | oject limits. As within the production of the pr | studies/projects. There is currently a project lso, a project, H.000163, to replace and widen ject limits and is scheduled to Let 11/18/15.  Stage 1 – Environmental is set to begin on bridge project will begin after its letting at the           |
| end of 2                                                                                       |                                                                                                                                                                                                                                                                                                                                               |                                                                                                                                                                                                                                                                                                                                                                                                                                                                                                                                                                                                                                                                                                                                                                                                                                                                                                                                                                                                                                                                                                                                                                                                                                                                                                                                                                                                                                                                                                                                                                                                                                                                                                                                                                                                                                                                                                                                                                                                                                                                                                                                |                                                                                                                                                                                                                                                      |
| State the scope of The purplimits as number facility. turn into turning v. C. Provide resource | the project. Also, identify any additional goose of this project is to reconstruct US 80 described in this Stage 0 have been on the of non-intersection and intersection rear enterior than the crash reports, these rear end crash businesses or side streets. This project wehicles so that they are no longer impeding Agency Coordination | oals and object<br>in such a way to<br>e 2011, 2012, a<br>nds are 1.4 time<br>nes are occurring<br>should provide<br>to US 80 through                                                                                                                                                                                                                                                                                                                                                                                                                                                                                                                                                                                                                                                                                                                                                                                                                                                                                                                                                                                                                                                                                                                                                                                                                                                                                                                                                                                                                                                                                                                                                                                                                                                                                                                                                                                                                                                                                                                                                                                          | to increase safety in this corridor. The project and 2013 Abnormal Crash Section Lists. The est he state averages for this type of highway ag due to traffic stopped waiting to make a left eleft turn facilities for any left turning or untraffic. |
| What tra                                                                                       | ansportation agencies were included in the a N/A e the level of participation of other agencies N/A                                                                                                                                                                                                                                           | gency coordina                                                                                                                                                                                                                                                                                                                                                                                                                                                                                                                                                                                                                                                                                                                                                                                                                                                                                                                                                                                                                                                                                                                                                                                                                                                                                                                                                                                                                                                                                                                                                                                                                                                                                                                                                                                                                                                                                                                                                                                                                                                                                                                 | pordination effort was implemented.                                                                                                                                                                                                                  |

| C.                       | Agency Coordination (Continued)                                                                                                                                                                                                                                                                                                                                                                                                                                                                                                                                                                                                                                                                                                                                                                        |
|--------------------------|--------------------------------------------------------------------------------------------------------------------------------------------------------------------------------------------------------------------------------------------------------------------------------------------------------------------------------------------------------------------------------------------------------------------------------------------------------------------------------------------------------------------------------------------------------------------------------------------------------------------------------------------------------------------------------------------------------------------------------------------------------------------------------------------------------|
| Wha                      | t steps will need to be taken with each agency during NEPA scoping?                                                                                                                                                                                                                                                                                                                                                                                                                                                                                                                                                                                                                                                                                                                                    |
|                          | N/A                                                                                                                                                                                                                                                                                                                                                                                                                                                                                                                                                                                                                                                                                                                                                                                                    |
| D.                       | Public Coordination                                                                                                                                                                                                                                                                                                                                                                                                                                                                                                                                                                                                                                                                                                                                                                                    |
|                          | de a synopsis of the coordination effort with the public and stakeholders; include specific timelines, ng details, agendas, sign-in sheets, etc. (if applicable).                                                                                                                                                                                                                                                                                                                                                                                                                                                                                                                                                                                                                                      |
|                          | N/A                                                                                                                                                                                                                                                                                                                                                                                                                                                                                                                                                                                                                                                                                                                                                                                                    |
| E.                       | Range of Alternatives – Evaluation and Screening                                                                                                                                                                                                                                                                                                                                                                                                                                                                                                                                                                                                                                                                                                                                                       |
| Give                     | a description of the project concept for each alternative studied.                                                                                                                                                                                                                                                                                                                                                                                                                                                                                                                                                                                                                                                                                                                                     |
| applio<br>An<br>(H.00    | are the major design features of the proposed facility (attach aerial photo with concept layout, if cable).  alternative has not been selected, but will be decided in the Environmental Stage. The current project 19932) is a capacity project that calls for a 4-lane divided highway from Avant Road to Well Road (LM 12.575).                                                                                                                                                                                                                                                                                                                                                                                                                                                                     |
|                          | 6 – 13.576). A 4-lane divided highway would satisfy the purpose and need of the project by providing s management to businesses and providing left turn lanes for motorists turning left or making a U-turn.                                                                                                                                                                                                                                                                                                                                                                                                                                                                                                                                                                                           |
| would                    | her alternative that would satisfy the purpose and need would be a 3-lane section, where the center lane d be a two-way left turn lane (TWLTL). This TWLTL would provide a refuge for vehicles wanting to turn to private businesses.                                                                                                                                                                                                                                                                                                                                                                                                                                                                                                                                                                  |
| proje                    | ffic analysis reveals that a 3-lane configuration would not function at an acceptable level of service, the ct could include a 4-lane divided section that transitions to a 3-lane section where the ADT drops to an stable level.                                                                                                                                                                                                                                                                                                                                                                                                                                                                                                                                                                     |
| Will                     | design exceptions be required? None foreseen at this time.                                                                                                                                                                                                                                                                                                                                                                                                                                                                                                                                                                                                                                                                                                                                             |
| What                     | impact would this project have on freight movements? None foreseen at this time.                                                                                                                                                                                                                                                                                                                                                                                                                                                                                                                                                                                                                                                                                                                       |
| Does                     | this project cross or is it near a railroad crossing?No.                                                                                                                                                                                                                                                                                                                                                                                                                                                                                                                                                                                                                                                                                                                                               |
| accor<br>For e           | D's "Complete Streets" policy should be taken into consideration. Per the policy, any exception for not immodating bicyclists, pedestrians and transit users will require the approval of the DOTD chief engineer. Exceptions on Federal-aid highway projects, concurrence from FHWA must also be obtained. In addition exception in an urbanized area, concurrence from the MPO must also be obtained.  Describe how the project will implement the policy or include a brief explanation of why implementing the policy would not be feasible. There are currently no pedestrian facilities existing. No pedestrian demand has been witnessed or recorded. At this time, the City of West Monroe has not been contacted about building or maintaining pedestrian facilities at the subject location. |
| How                      | are Context Sensitive Solutions being incorporated into the project? <u>N/A</u>                                                                                                                                                                                                                                                                                                                                                                                                                                                                                                                                                                                                                                                                                                                        |
| divid                    | the DOTD's "Access Management" policy taken into consideration? If so, describe how. <u>If the 4-lane ed highway alternative is selected, the Access Management policy will be used in determining medianing type and location. It will also convert business driveways from full access to right-in/right-out only.</u>                                                                                                                                                                                                                                                                                                                                                                                                                                                                               |
| crash<br>Triag<br>and id | any safety analyses performed? If so describe results. A high level safety analysis was completed. All reports were read and the crash query edited. The crash data was then inputted to the Roadway Safety e – Revision 4-14-2015 provided by the DOTD Safety Section. The analysis confirmed abnormal status dentify collision types that exceeded statewide averages. The crash query with descriptions and the crash sis is attached to this Stage 0.                                                                                                                                                                                                                                                                                                                                              |
| Are the                  | here any abnormal crash locations or overrepresented crashes within the project limits? Yes.                                                                                                                                                                                                                                                                                                                                                                                                                                                                                                                                                                                                                                                                                                           |